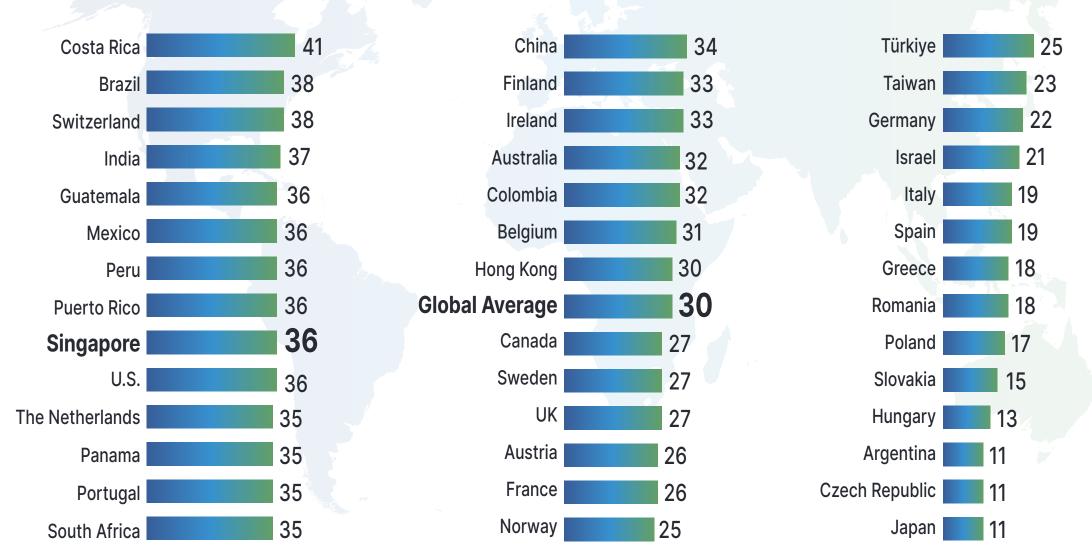

**Singapore hiring Outlook** (+36%) is ranked second highest in Asia-Pacific and fourth highest globally

## **Global Hiring Expectations for October – December**

When considering how staffing levels will change during the fourth quarter, employers in all 41 countries anticipate a net positive hiring Outlook.