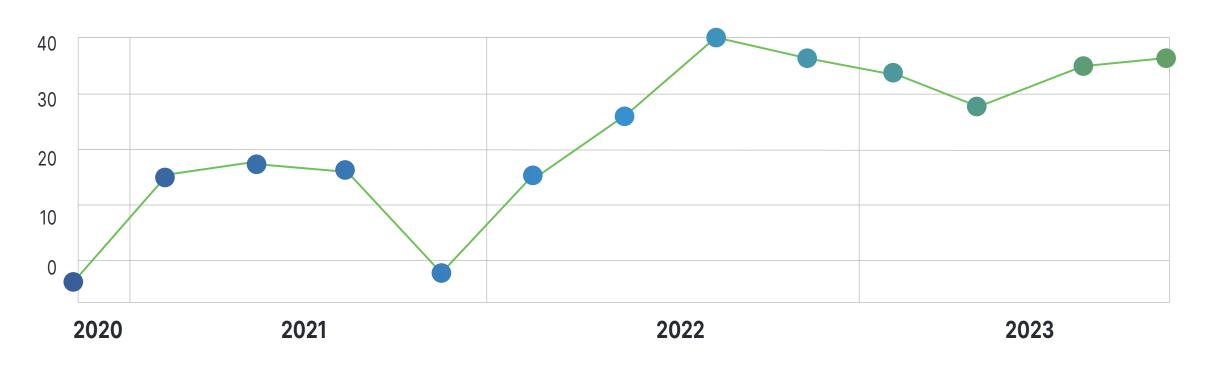

## **Singapore Net Employment Outlook Since 2020**

Used internationally as a bellwether of economic and labor market trends, the Net Employment Outlook – calculated by subtracting the percentage of employers who anticipate reductions to staffing levels from those who plan to hire – now stands at +36%, improving by 2 percentage points from last quarter, while remaining unchanged compared to the same time last year.