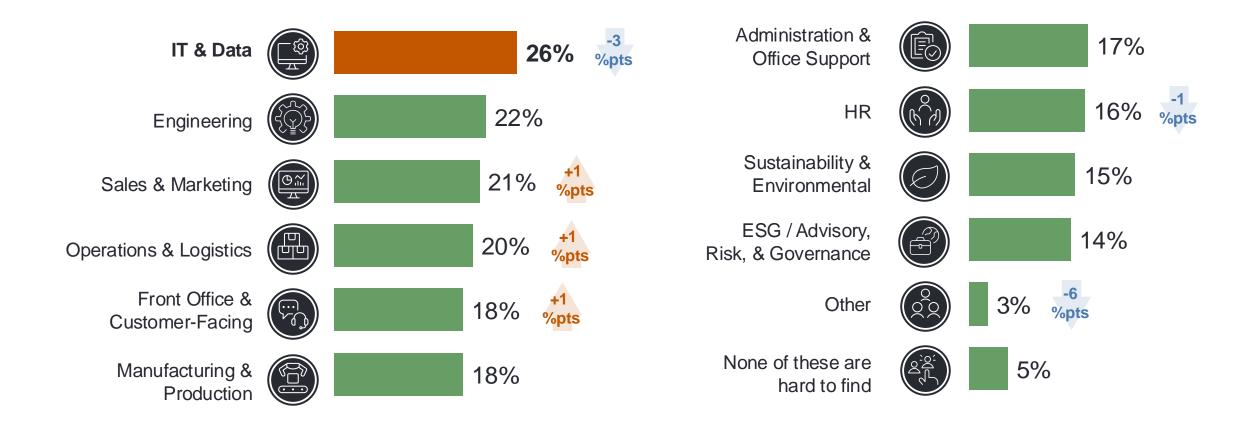

| Costa Rica      | 71% |

| U.S.           | 71% |
|----------------|-----|
| Guatemala      | 70% |
| Mexico         | 70% |
| Peru           | 70% |
| Slovakia       | 69% |
| Argentina      | 68% |
| Finland        | 68% |
| Taiwan         | 67% |
| Czech Republic | 66% |
| Panama         | 63% |
| Chile          | 60% |
| Colombia       | 59% |
| Poland         | 59% |
| Puerto Rico    | 53% |
|                |     |

Global Average 74%

#### Global Talent Shortage by Company Size



#### **Global Talent Scarcity Across Industries**















#### Most Difficult to Find Skills



### **High Demand for IT & Data Skills**



### **Actions Employers are Taking to Overcome Ongoing Scarcity**





# **About the Survey**

#### Methodology

ManpowerGroup interviewed 40,413 employers in 42 countries: Argentina, Australia, Austria, Belgium, Brazil, Canada, Chile, China, Colombia, Costa Rica, Czech Republic, Finland, France, Germany, Greece, Guatemala, Hong Kong, Hungary, India, Ireland, Israel, Italy, Japan, Mexico, The Netherlands, Norway, Panama, Peru, Poland, Portugal, Puerto Rico, Romania, Singapore, Slovakia, South Africa, Spain, Sweden, Switzerland, Taiwan, Türkiye, U.K., and the U.S.

The fieldwork was completed between October 1st and 31st, 2024 in all markets.

#### **Forward-Looking Statements**

This site contains forward-looking statements, including statement