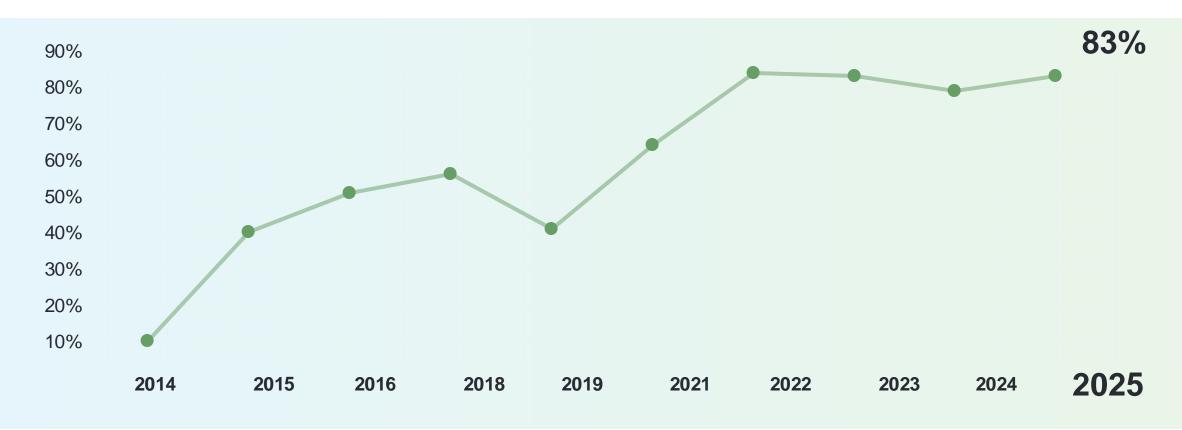

#### The Singapore Talent Shortage Over Time

More than 4 in 5 employers in Singapore report difficulty finding the skilled talent they need in 2025. This figure has doubled since 2019 (41%).

The annual Talent Shortage Survey was not conducted in 2017 and 2020.