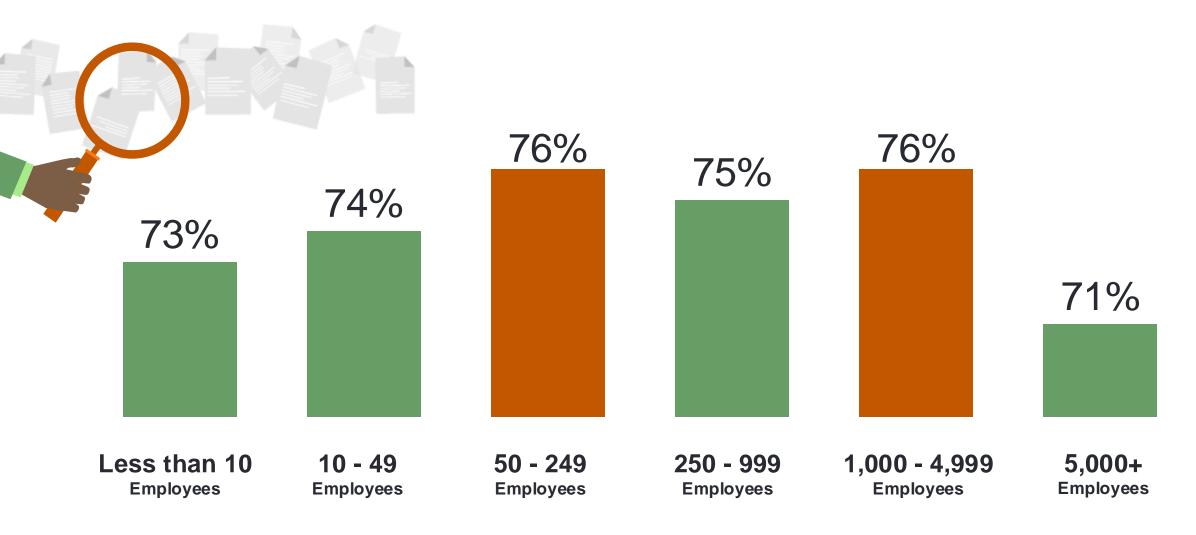

| Costa Rica      | 71% |

| U.S.           | 71% |
|----------------|-----|
| Guatemala      | 70% |
| Mexico         | 70% |
| Peru           | 70% |
| Slovakia       | 69% |
| Argentina      | 68% |
| Finland        | 68% |
| Taiwan         | 67% |
| Czech Republic | 66% |
| Panama         | 63% |
| Chile          | 60% |
| Colombia       | 59% |
| Poland         | 59% |
| Puerto Rico    | 53% |
|                |     |

Global Average 74%

#### Global Talent Shortage by Company Size



#### **Global Talent Scarcity Across Industries**















#### Most Difficult to Find Skills



### **High Demand for IT & Data Skills**



### **Actions Employers are Taking to Overcome Ongoing Scarcity**





# **About the Survey**

#### Methodology

ManpowerGroup interviewed 40,413 employers in 42 countries: Argentina, Australia, Austria, Belgium, Brazil, Canada, Chile, China, Colombia, Costa Rica, Czech Republic, Finland, France, Germany, Greece, Guatemala, Hong Kong, Hungary, India, Ireland, Israel, Italy, Japan, Mexico, The Netherlands, Norway, Panama, Peru, Poland, Portugal, Puerto Rico, Romania, Singapore, Slovakia, South Africa, Spain, Sweden, Switzerland, Taiwan, Türkiye, U.K., and the U.S.

The fieldwork was completed between October 1st and 31st, 2024 in all markets.