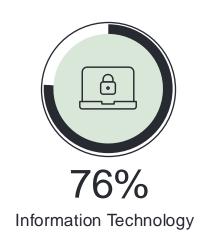

#### Singapore Talent Scarcity Across Industries

<sup>\*</sup>Government or Public Service; Not for Profit/NGO/Charity/Religious organization; Other Industry; Other Transport, Logistics & Automobiles Sub-Industry; Educational Institutions; Agriculture & Fishing