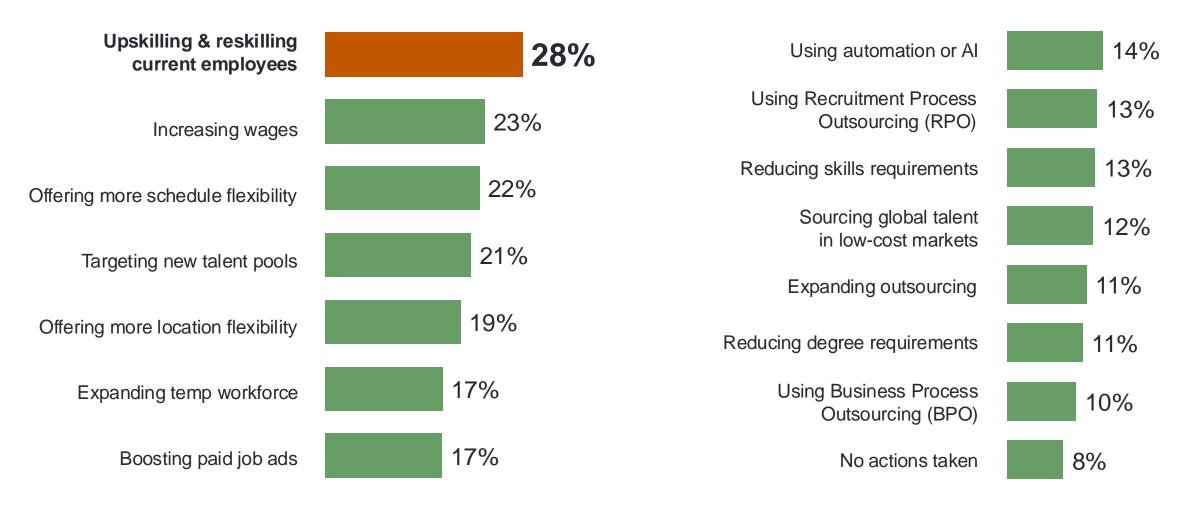

| Costa Rica      | 71% |

| U.S.           | 71% |
|----------------|-----|
| Guatemala      | 70% |
| Mexico         | 70% |
| Peru           | 70% |
| Slovakia       | 69% |
| Argentina      | 68% |
| Finland        | 68% |
| Taiwan         | 67% |
| Czech Republic | 66% |
| Panama         | 63% |
| Chile          | 60% |
| Colombia       | 59% |
| Poland         | 59% |
| Puerto Rico    | 53% |
|                |     |

Global Average 74%

#### Global Talent Shortage by Company Size



#### **Global Talent Scarcity Across Industries**















#### Most Difficult to Find Skills



### **High Demand for IT & Data Skills**



### **Actions Employers are Taking to Overcome Ongoing Scarcity**





# **About the Survey**

#### Methodology

ManpowerGroup interviewed 40,413 employers in 42 countries: Argentina, Australia, Austria, Belgium, Brazil, Canada, Chile, China, Colombia, Costa Rica, Czech Republic, Finland, France, Germany, Greece, Guatemala, Hong Kong, Hungary, India, Ireland, Israel, Italy, Japan, Mexico, The Netherlands, Norway, Panama, Peru, Poland, Portugal, Puerto Rico, Romania, Singapore, Slovakia, South Africa, Spain, Sweden, Switzerland, Taiwan, Türkiye, U.K., and the U.S.

The fieldwork was completed between October 1st and 31st, 2024 in all markets.

#### **Forward-Looking Statements**

This site contains forward-looking statements, including statements regarding labor demand in certain regions, countries, and industries, and economic uncertainty. Actual events o