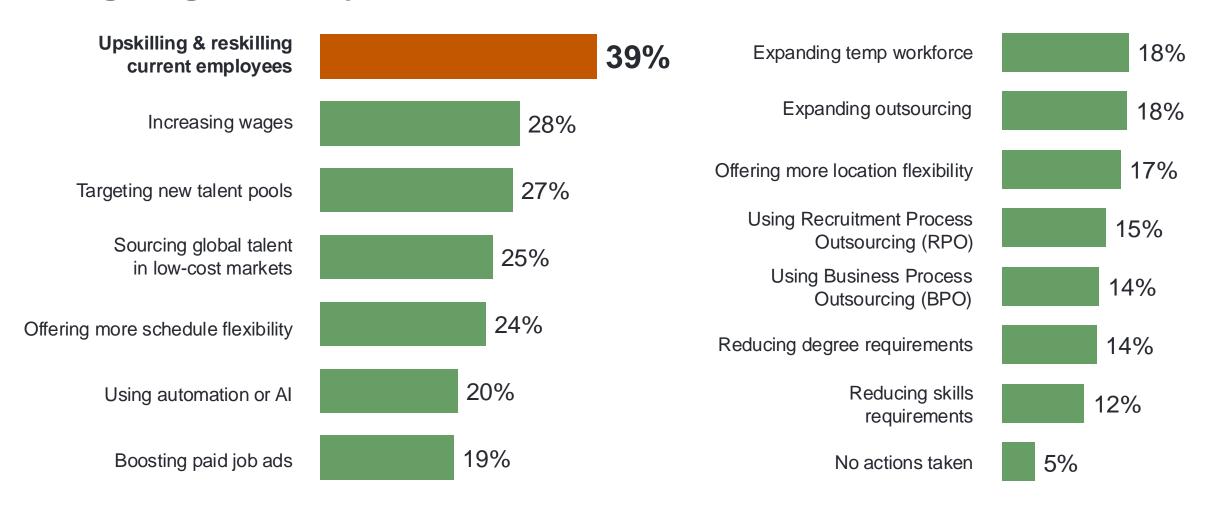

skills are the most difficult to find, and why?
- What are you doing to solve talent shortages?

#### The Singapore Talent Shortage Over Time

More than 4 in 5 employers in Singapore report difficulty finding the skilled talent they need in 2025. This figure has doubled since 2019 (41%).



The annual Talent Shortage Survey was not conducted in 2017 and 2020.

#### Singapore Talent Shortage by Company Size



#### Singapore Talent Scarcity Across Industries











<sup>\*</sup>Government or Public Service; Not for Profit/NGO/Charity/Religious organization; Other Industry; Other Transport, Logistics & Automobiles Sub-Industry; Educational Institutions; Agriculture & Fishing

#### Most Difficult to Find Skills



# **Actions Singapore Employers are Taking to Overcome Ongoing Scarcity**





#### We asked 40,413 employers in 42 countries:

- How much difficulty are you having filling roles compared to last year?
- Which skills are the most difficult to find, and why?
- What are you doing to solve talent shortages?

#### The Global Talent Shortage Over Time

Nearly 3 in 4 employers worldwide report difficulty finding the skilled talent they need in 2025. This figure has doubled since 2014 (36%).



The annual Talent Shortage Survey was not conducted in 2017 and 2020.

#### Global Talent Shortages Continue Around the World







Employers in **Germany**, Israel, and Portugal were the most likely to say they are struggling to find skilled talent.







Employers in Colombia, Poland, and Puerto Rico reported the least difficulty.

| Germany   | 86% |
|-----------|-----|
| Is