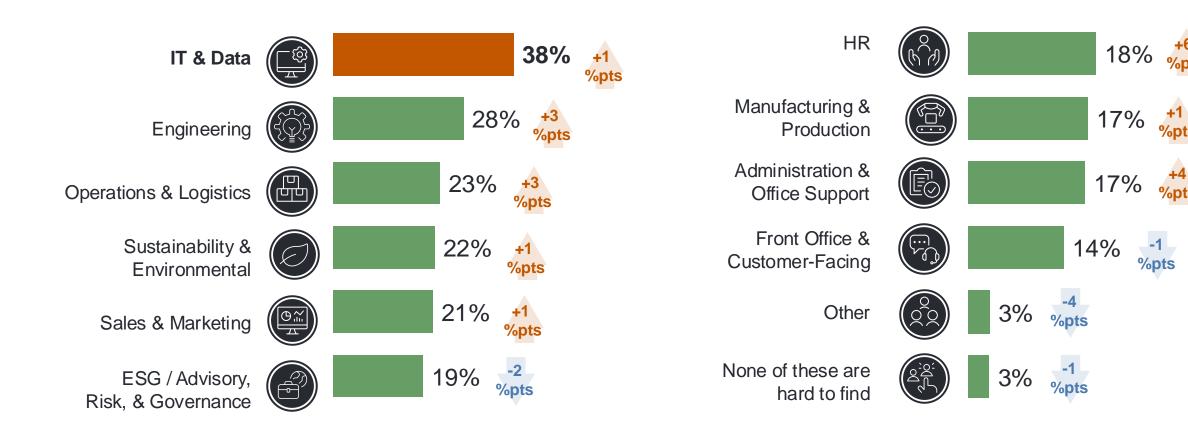

much difficulty are you having filling roles compared to last year?
- Which skills are the most difficult to find, and why?
- What are you doing to solve talent shortages?

#### The Singapore Talent Shortage Over Time

More than 4 in 5 employers in Singapore report difficulty finding the skilled talent they need in 2025. This figure has doubled since 2019 (41%).



The annual Talent Shortage Survey was not conducted in 2017 and 2020.

#### Singapore Talent Shortage by Company Size



#### Singapore Talent Scarcity Across Industries











<sup>\*</sup>Government or Public Service; Not for Profit/NGO/Charity/Religious organization; Other Industry; Other Transport, Logistics & Automobiles Sub-Industry; Educational Institutions; Agriculture & Fishing

#### Most Difficult to Find Skills



# **Actions Singapore Employers are Taking to Overcome Ongoing Scarcity**





#### We asked 40,413 employers in 42 countries:

- How much difficulty are you having filling roles compared to last year?
- Which skills are the most difficult to find, and why?
- What are you doing to solve talent shortages?

#### The Global Talent Shortage Over Time

Nearly 3 in 4 employers worldwide report difficulty finding the skilled talent they need in 2025. This figure has doubled since 2014 (36%).



The annual Talent Shortage Survey was not conducted in 2017 and 2020.

#### Global Talent Shortages Continue Around the World







Employers in **Germany**, Israel, and Portugal were the most likely to say they are struggling to find skilled talent.







Employers in Colombia, Poland, and Puerto Rico