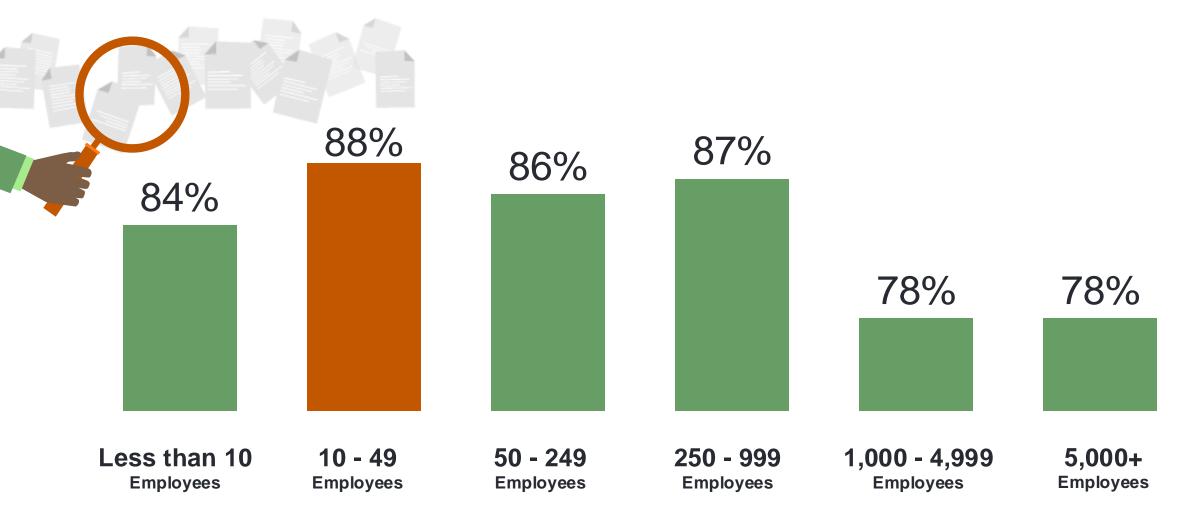

## We asked 525 employers in Singapore:

- How much difficulty are you having filling roles compared to last year?
- Which skills are the most difficult to find, and why?
- What are you doing to solve talent shortages?

#### The Singapore Talent Shortage Over Time

More than 4 in 5 employers in Singapore report difficulty finding the skilled talent they need in 2025. This figure has doubled since 2019 (41%).



The annual Talent Shortage Survey was not conducted in 2017 and 2020.

#### Singapore Talent Shortage by Company Size



#### Singapore Talent Scarcity Across Industries











<sup>\*</sup>Government or Public Service; Not for Profit/NGO/Charity/Religious organization; Other Industry; Other Transport, Logistics & Automobiles Sub-Industry; Educational Institutions; Agriculture & Fishing

#### Most Difficult to Find Skills



# **Actions Singapore Employers are Taking to Overcome Ongoing Scarcity**





#### We asked 40,413 employers in 42 countries:

- How much difficulty are you having filling roles compared to last year?
- Which skills are the most difficult to find, and why?
- What are you doing to solve talent shortages?

#### The Global Talent Shortage Over Time

Nearly 3 in 4 employers worldwide report difficulty finding the skilled talent they need in 2025. This figure has doubled since 2014 (36