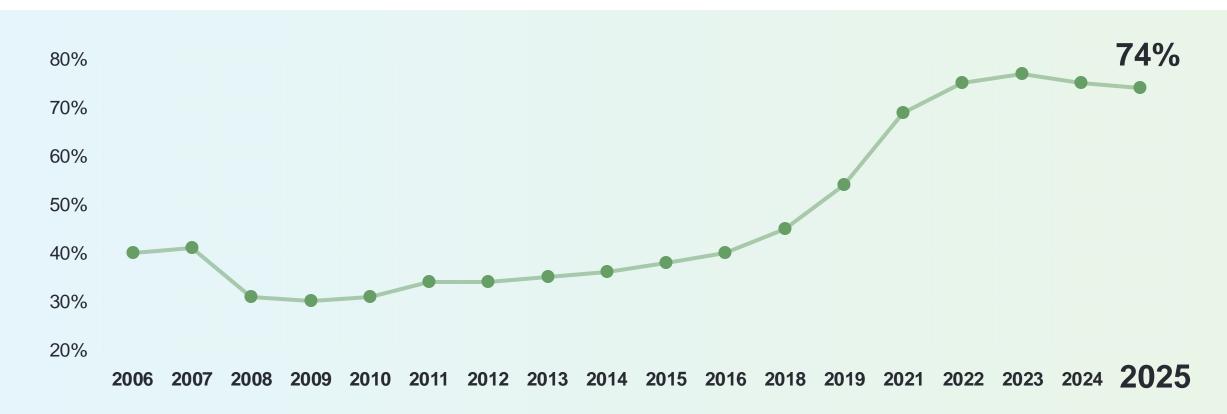

#### The Global Talent Shortage Over Time

Nearly 3 in 4 employers worldwide report difficulty finding the skilled talent they need in 2025. This figure has doubled since 2014 (36%).

The annual Talent Shortage Survey was not conducted in 2017 and 2020.