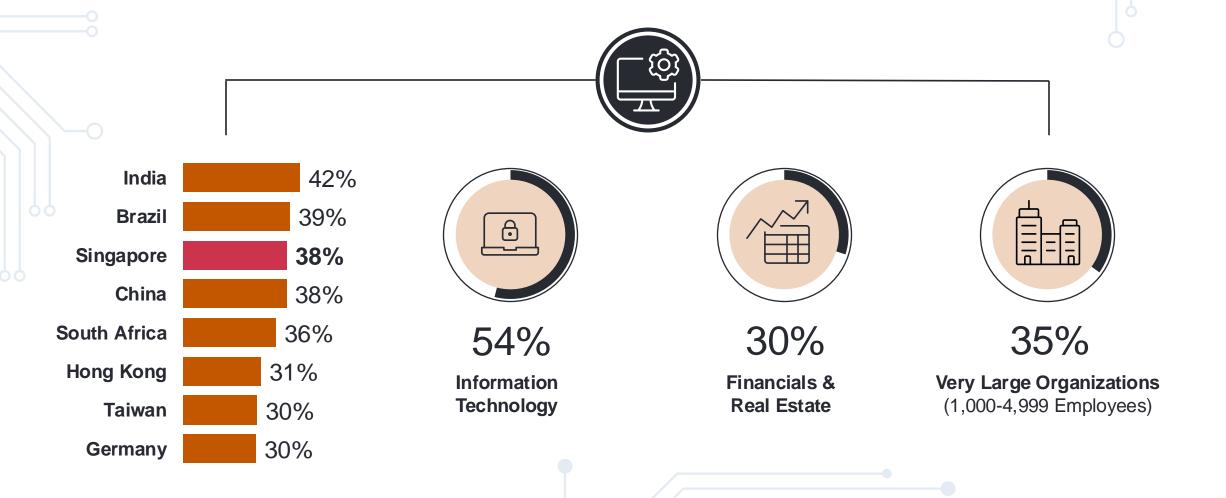

| Costa Rica      | 71% |

| U.S.           | 71% |
|----------------|-----|
| Guatemala      | 70% |
| Mexico         | 70% |
| Peru           | 70% |
| Slovakia       | 69% |
| Argentina      | 68% |
| Finland        | 68% |
| Taiwan         | 67% |
| Czech Republic | 66% |
| Panama         | 63% |
| Chile          | 60% |
| Colombia       | 59% |
| Poland         | 59% |
| Puerto Rico    | 53% |
|                |     |

Global Average 74%

#### Global Talent Shortage by Company Size



#### **Global Talent Scarcity Across Industries**















#### Most Difficult to Find Skills



### **High Demand for IT & Data Skills**



### **Actions Employers are Taking to Overcome Ongoing Scarcity**





# **About the Survey**

#### Methodology

ManpowerGroup interviewed 40,413 employers in 42 countries: Argentina, Australia, Austria, Belgium, Brazil, Canada, Chile, China, Colombia, Costa Rica, Czech Republic, Finland, France, Germany, Greece, Guatemala, Hong Kong, Hungary, India, Ireland, Israel, Italy, Japan, Mexico, The Netherlands, Norway, Panama, Peru, Poland, Portugal, Puerto Rico, Romania, Singapore, Slovakia, South Africa, Spain, Sweden, Switzerland, Taiwan, Türkiye, U.K., and the U.S.

The fieldwork was completed between October 1st and 31st, 2024 in all markets.

#### **Forward-Looking Statements**

This site contains forward-looking statements, including statements regarding labor demand in certain regions,