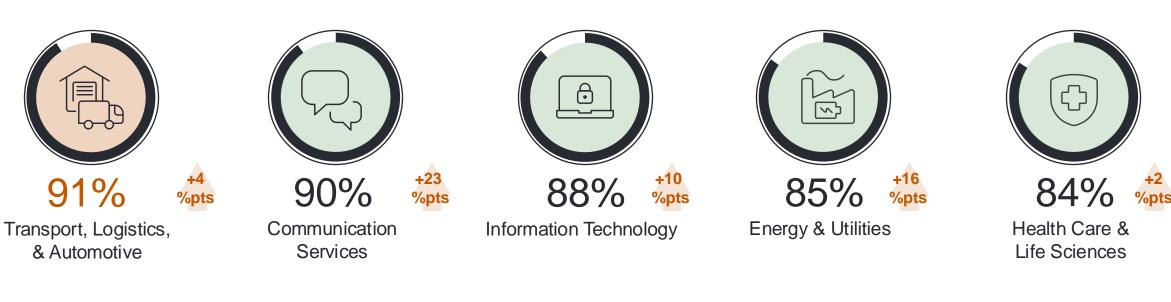

#### Singapore Talent Scarcity Across Industries

<sup>\*</sup>Government or Public Service; Not for Profit/NGO/Charity/Religious organization; Other Industry; Other Transport, Logistics & Automobiles Sub-Industry; Educational Institutions; Agriculture & Fishing